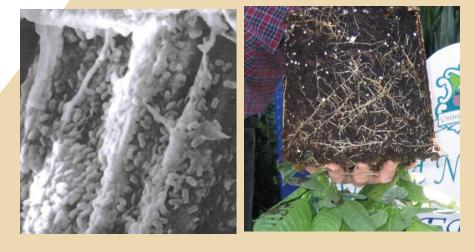

## See for yourself how SoilCure ENDO gets proven results!

Healthy Bacteria

Stronger Roots

## Better Soil Health Better Plant Yield Better Results Maximum Profits

- Soil biodiversity is the key to soil health, plant photosynthesis and water conservation.
- SoilCure ENDO is a premium liquid microbial product that promotes soil health and fertility.
- SoilCure ENDO is specially formulated with highly beneficial Bacillus bacteria spores.
- SoilCure ENDO improves plant health through superior soil biology.